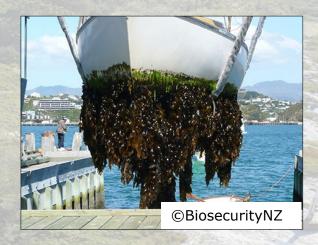

#### Biofouling

- Biofouling means aquatic organisms accumulation on surfaces of immersed structures like boats bottoms ->
- Harmful due spreading invasive species and adding fuel consumption
- Handled by using bottom washing solutions and with different antifouling painting (more or less environmentally friendly agents)